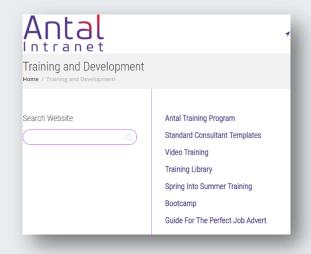

# Instructor led internet-based learning modules:

Permanent access to resources via the Antal Intranet.

We cover a multitude of topics on our Training Sessions making sure they are adapted to the market conditions, examples below: