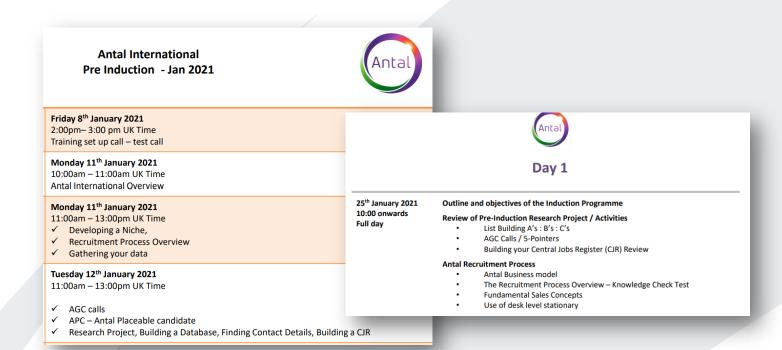

#### 2 Week - Pre-Induction Course, involving:

- Defining your niche
- Activating and Establishing your Network
- Preparing to go to market

#### 1 Week - Classroom/Virtual Induction Course, involving:

360-degree process of recruitment cycle